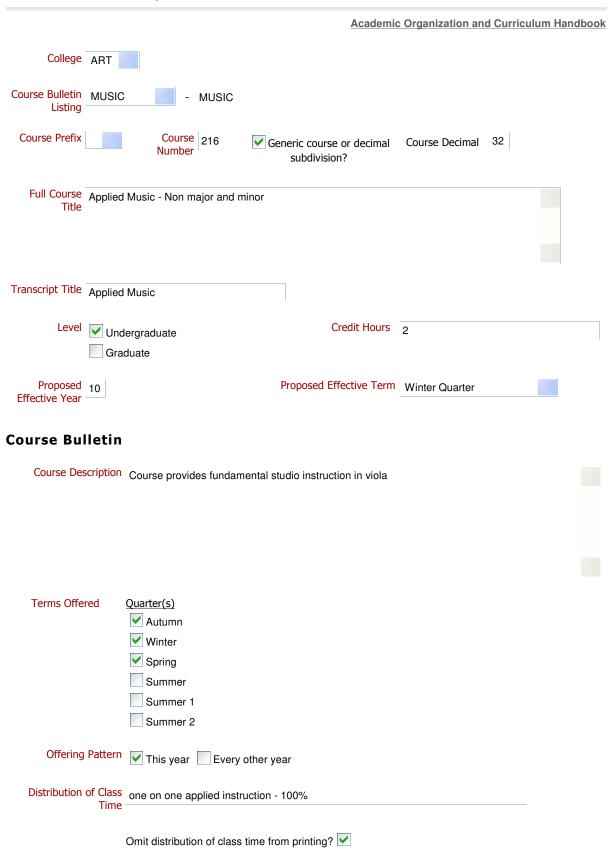

## New Course Request

|                            |                  |                                                                |                 |            | Acade              | emic | Organization an | d Curricu | lum Han | dbook |
|----------------------------|------------------|----------------------------------------------------------------|-----------------|------------|--------------------|------|-----------------|-----------|---------|-------|
| College                    | ART              |                                                                |                 |            |                    |      |                 |           |         |       |
| Course Bulletin<br>Listing | MUSIC            | -                                                              | MUSIC           |            |                    |      |                 |           |         |       |
| Course Prefix              |                  | Course<br>Number                                               | 216             |            | c course or decin  | mal  | Course Decimal  | 32        |         |       |
| Full Course<br>Title       | Applied          | Music - Non ma                                                 | ajor and mino   | or         |                    |      |                 |           |         |       |
| Transcript Title           | Applied          | Music                                                          |                 |            |                    |      |                 |           |         |       |
| Level                      | Uniu             | ergraduate<br>duate                                            |                 |            | Credit Hou         | urs  | 2               |           |         |       |
| Proposed<br>Effective Year | 10               |                                                                |                 | Prop       | oosed Effective To | erm  | Winter Quarter  |           |         |       |
| Course Bul                 | lletin           |                                                                |                 |            |                    |      |                 |           |         |       |
| Course Des                 | scription        | Course provide                                                 | es fundament    | tal studio | instruction in vio | ola  |                 |           |         |       |
| Terms Offe                 |                  | Quarter(s)  Autumn  Winter  Spring  Summer  Summer 1  Summer 2 |                 |            |                    |      |                 |           |         |       |
|                            | Pattern          | ✓ This year                                                    |                 | -          |                    |      |                 |           |         |       |
| Distribution               | of Class<br>Time | one on one ap                                                  | plied instructi | ion - 100º | %                  |      |                 |           |         |       |
|                            |                  | Omit distribution                                              | n of class time | e from pi  | rinting?           |      |                 |           |         |       |